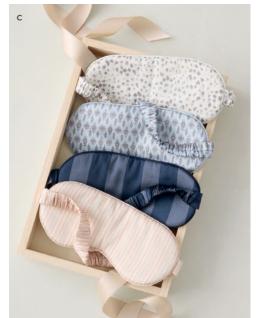

Her bedroom is climate controlled at 65° F.

Pajamas are half her wardrobe.

F08492 \$48

A Washable Silk Striped Pajama Shirt in True Navy, A10492 \$138 B Washable Silk Striped Pajama Pants in True Navy, B10492 \$138 C Washable Silk Eye Mask in Pewter/Ivory Animal Dot, Heron Ikat Foulard, True Navy Stripe, Ivory Multi Stripe, C11492 \$34 D Faux Suede Slippers in Sand Dune, D11492 \$78 **E** Washable Silk Lavender Sachets, Set of 3 in Blue Multi, E11492 \$36 **F** Wilde House Paper *Night Journal*, F11492 \$20 G Wilde House Paper Morning Journal, C11492 \$20 H Washable Silk Pillowcase in Heron Ikat Foulard, H11492 \$68 J Washable Silk Pillowcases in Fawn, Arctic Ice, J11492 \$58 K Washable Silk Stripe Pillowcase in True Navy, K11492 \$68 L Vitruvi Glow Diffuser in White, L11492 \$65 M Vitruvi x Haven Well Within Morning to Midnight Essential Oil Kit, M11492 \$55