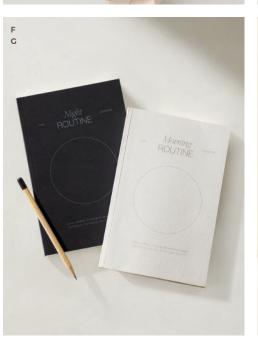

Her bedroom is climate controlled at 65° F.

Pajamas are half her wardrobe.

F08492 \$48

A Washable Silk Striped Pajama Shirt in True Navy, A10492 \$138 B Washable Silk Striped Pajama Pants in True Navy, B10492 \$138 C Washable Silk Eye Mask in Pewter/Ivory Animal Dot, Heron Ikat Foulard, True Navy Stripe, Ivory Multi Stripe, C11492 \$34 D Faux Suede Slippers in Sand Dune, D11492 \$78 **E** Washable Silk Lavender Sachets, Set of 3 in Blue Multi, E11492 \$36 **F** Wilde House Paper *Night Journal*, F11492 \$20 G Wilde House Paper Morning Journal, C11492 \$20 H Washable Silk Pillowcase in Heron Ikat Foulard, H11492 \$68 J Washable Silk Pillowcases in Fawn, Arctic Ice, J11492 \$58 K Washable Silk Stripe Pillowcase in True Navy, K11492 \$68 L Vitruvi Glow Diffuser in White, L11492 \$65 M Vitruvi x Haven Well Within Morning to Midnight Essential Oil Kit, M11492 \$55