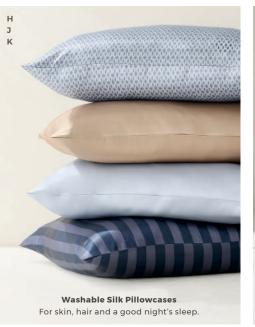

Her bedroom is climate controlled at 65° F.

Pajamas are half her wardrobe.

F08492 \$48

A Washable Silk Striped Pajama Shirt in True Navy, A10492 \$138 B Washable Silk Striped Pajama Pants in True Navy, B10492 \$138 C Washable Silk Eye Mask in Pewter/Ivory Animal Dot, Heron Ikat Foulard, True Navy Stripe, Ivory Multi Stripe, C11492 \$34 D Faux Suede Slippers in Sand Dune, D11492 \$78 **E** Washable Silk Lavender Sachets, Set of 3 in Blue Multi, E11492 \$36 **F** Wilde House Paper *Night Journal*, F11492 \$20 G Wilde House Paper Morning Journal, C11492 \$20 H Washable Silk Pillowcase in Heron Ikat Foulard, H11492 \$68 J Washable Silk Pillowcases in Fawn, Arctic Ice, J11492 \$58 K Washable Silk Stripe Pillowcase in True Navy, K11492 \$68 L Vitruvi Glow Diffuser in White, L11492 \$65 M Vitruvi x Haven Well Within Morning to Midnight Essential Oil Kit, M11492 \$55