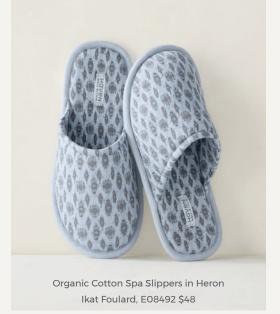

Her bedroom is climate controlled at 65° F.

Pajamas are half her wardrobe.

F08492 \$48

A Washable Silk Striped Pajama Shirt in True Navy, A10492 \$138 B Washable Silk Striped Pajama Pants in True Navy, B10492 \$138 C Washable Silk Eye Mask in Pewter/Ivory Animal Dot, Heron Ikat Foulard, True Navy Stripe, Ivory Multi Stripe, C11492 \$34 D Faux Suede Slippers in Sand Dune, D11492 \$78 **E** Washable Silk Lavender Sachets, Set of 3 in Blue Multi, E11492 \$36 **F** Wilde House Paper *Night Journal*, F11492 \$20 G Wilde House Paper Morning Journal, C11492 \$20 H Washable Silk Pillowcase in Heron Ikat Foulard, H11492 \$68 J Washable Silk Pillowcases in Fawn, Arctic Ice, J11492 \$58 K Washable Silk Stripe Pillowcase in True Navy, K11492 \$68 L Vitruvi Glow Diffuser in White, L11492 \$65 M Vitruvi x Haven Well Within Morning to Midnight Essential Oil Kit, M11492 \$55