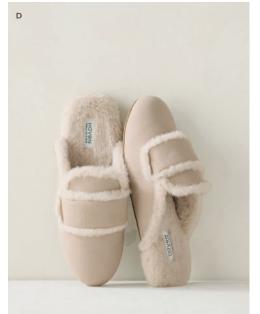

Her bedroom is climate controlled at 65° F.

Pajamas are half her wardrobe.

F08492 \$48

A Washable Silk Striped Pajama Shirt in True Navy, A10492 \$138 B Washable Silk Striped Pajama Pants in True Navy, B10492 \$138 C Washable Silk Eye Mask in Pewter/Ivory Animal Dot, Heron Ikat Foulard, True Navy Stripe, Ivory Multi Stripe, C11492 \$34 D Faux Suede Slippers in Sand Dune, D11492 \$78 **E** Washable Silk Lavender Sachets, Set of 3 in Blue Multi, E11492 \$36 **F** Wilde House Paper *Night Journal*, F11492 \$20 G Wilde House Paper Morning Journal, C11492 \$20 H Washable Silk Pillowcase in Heron Ikat Foulard, H11492 \$68 J Washable Silk Pillowcases in Fawn, Arctic Ice, J11492 \$58 K Washable Silk Stripe Pillowcase in True Navy, K11492 \$68 L Vitruvi Glow Diffuser in White, L11492 \$65 M Vitruvi x Haven Well Within Morning to Midnight Essential Oil Kit, M11492 \$55