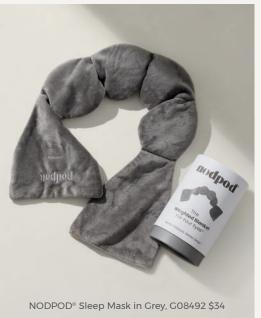

Her bedroom is climate controlled at 65° F.

Pajamas are half her wardrobe.

F08492 \$48

A Washable Silk Striped Pajama Shirt in True Navy, A10492 \$138 B Washable Silk Striped Pajama Pants in True Navy, B10492 \$138 C Washable Silk Eye Mask in Pewter/Ivory Animal Dot, Heron Ikat Foulard, True Navy Stripe, Ivory Multi Stripe, C11492 \$34 D Faux Suede Slippers in Sand Dune, D11492 \$78 **E** Washable Silk Lavender Sachets, Set of 3 in Blue Multi, E11492 \$36 **F** Wilde House Paper *Night Journal*, F11492 \$20 G Wilde House Paper Morning Journal, C11492 \$20 H Washable Silk Pillowcase in Heron Ikat Foulard, H11492 \$68 J Washable Silk Pillowcases in Fawn, Arctic Ice, J11492 \$58 K Washable Silk Stripe Pillowcase in True Navy, K11492 \$68 L Vitruvi Glow Diffuser in White, L11492 \$65 M Vitruvi x Haven Well Within Morning to Midnight Essential Oil Kit, M11492 \$55