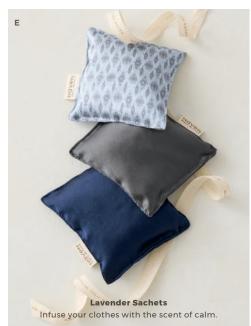

Her bedroom is climate controlled at 65° F.

Pajamas are half her wardrobe.

F08492 \$48

A Washable Silk Striped Pajama Shirt in True Navy, A10492 \$138 B Washable Silk Striped Pajama Pants in True Navy, B10492 \$138 C Washable Silk Eye Mask in Pewter/Ivory Animal Dot, Heron Ikat Foulard, True Navy Stripe, Ivory Multi Stripe, C11492 \$34 D Faux Suede Slippers in Sand Dune, D11492 \$78 **E** Washable Silk Lavender Sachets, Set of 3 in Blue Multi, E11492 \$36 **F** Wilde House Paper *Night Journal*, F11492 \$20 G Wilde House Paper Morning Journal, C11492 \$20 H Washable Silk Pillowcase in Heron Ikat Foulard, H11492 \$68 J Washable Silk Pillowcases in Fawn, Arctic Ice, J11492 \$58 K Washable Silk Stripe Pillowcase in True Navy, K11492 \$68 L Vitruvi Glow Diffuser in White, L11492 \$65 M Vitruvi x Haven Well Within Morning to Midnight Essential Oil Kit, M11492 \$55