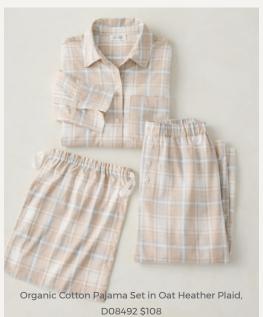

## · for the · SWeet DREAMER

She's a sweet dreamer if:

Her top playlist is white noise.

She needs a shelf just for her journals.

Her eyes have their own weighted blanket.

Her sleep score would get her into Yale.

Her bedroom is climate controlled at 65° F.

Pajamas are half her wardrobe.

F08492 \$48

A Washable Silk Striped Pajama Shirt in True Navy, A10492 \$138 B Washable Silk Striped Pajama Pants in True Navy, B10492 \$138 C Washable Silk Eye Mask in Pewter/Ivory Animal Dot, Heron Ikat Foulard, True Navy Stripe, Ivory Multi Stripe, C11492 \$34 D Faux Suede Slippers in Sand Dune, D11492 \$78 **E** Washable Silk Lavender Sachets, Set of 3 in Blue Multi, E11492 \$36 **F** Wilde House Paper *Night Journal*, F11492 \$20 G Wilde House Paper Morning Journal, C11492 \$20 H Washable Silk Pillowcase in Heron Ikat Foulard, H11492 \$68 J Washable Silk Pillowcases in Fawn, Arctic Ice, J11492 \$58 K Washable Silk Stripe Pillowcase in True Navy, K11492 \$68 L Vitruvi Glow Diffuser in White, L11492 \$65 M Vitruvi x Haven Well Within Morning to Midnight Essential Oil Kit, M11492 \$55