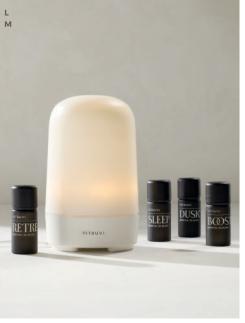

Her bedroom is climate controlled at 65° F.

Pajamas are half her wardrobe.

F08492 \$48

A Washable Silk Striped Pajama Shirt in True Navy, A10492 \$138 B Washable Silk Striped Pajama Pants in True Navy, B10492 \$138 C Washable Silk Eye Mask in Pewter/Ivory Animal Dot, Heron Ikat Foulard, True Navy Stripe, Ivory Multi Stripe, C11492 \$34 D Faux Suede Slippers in Sand Dune, D11492 \$78 **E** Washable Silk Lavender Sachets, Set of 3 in Blue Multi, E11492 \$36 **F** Wilde House Paper *Night Journal*, F11492 \$20 G Wilde House Paper Morning Journal, C11492 \$20 H Washable Silk Pillowcase in Heron Ikat Foulard, H11492 \$68 J Washable Silk Pillowcases in Fawn, Arctic Ice, J11492 \$58 K Washable Silk Stripe Pillowcase in True Navy, K11492 \$68 L Vitruvi Glow Diffuser in White, L11492 \$65 M Vitruvi x Haven Well Within Morning to Midnight Essential Oil Kit, M11492 \$55