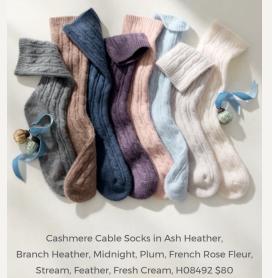

Her bedroom is climate controlled at 65° F.

Pajamas are half her wardrobe.

F08492 \$48

A Washable Silk Striped Pajama Shirt in True Navy, A10492 \$138 B Washable Silk Striped Pajama Pants in True Navy, B10492 \$138 C Washable Silk Eye Mask in Pewter/Ivory Animal Dot, Heron Ikat Foulard, True Navy Stripe, Ivory Multi Stripe, C11492 \$34 D Faux Suede Slippers in Sand Dune, D11492 \$78 **E** Washable Silk Lavender Sachets, Set of 3 in Blue Multi, E11492 \$36 **F** Wilde House Paper *Night Journal*, F11492 \$20 G Wilde House Paper Morning Journal, C11492 \$20 H Washable Silk Pillowcase in Heron Ikat Foulard, H11492 \$68 J Washable Silk Pillowcases in Fawn, Arctic Ice, J11492 \$58 K Washable Silk Stripe Pillowcase in True Navy, K11492 \$68 L Vitruvi Glow Diffuser in White, L11492 \$65 M Vitruvi x Haven Well Within Morning to Midnight Essential Oil Kit, M11492 \$55