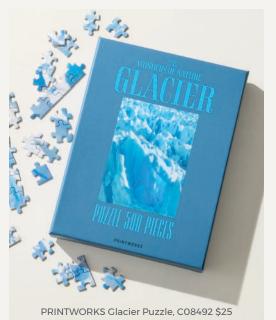

# • for the • bliss SEEKER

#### She's a bliss seeker if:

Her favorite plans are no plans at all.

She pairs her cashmere with pajamas and slides.

She has a wardrobe of slippers.

Her home has a signature scent.

She trains for game night.

















## · for the · SWeet DREAMER

She's a sweet dreamer if:

Her top playlist is white noise.

She needs a shelf just for her journals.

Her eyes have their own weighted blanket.

Her sleep score would get her into Yale.

Her bedroom is climate controlled at 65° F.

Pajamas are half her wardrobe.





F08492 \$48





















A Washable Silk Striped Pajama Shirt in True Navy, A10492 \$138 B Washable Silk Striped Pajama Pants in True Navy, B10492 \$138 C Washable Silk Eye Mask in Pewter/Ivory Animal Dot, Heron Ikat Foulard, True Navy Stripe, Ivory Multi Stripe, C11492 \$34 D Faux Suede Slippers in Sand Dune, D11492 \$78 **E** Washable Silk Lavender Sachets, Set of 3 in Blue Multi, E11492 \$36 **F** Wilde House Paper *Night Journal*, F11492 \$20 G Wilde House Paper Morning Journal, C