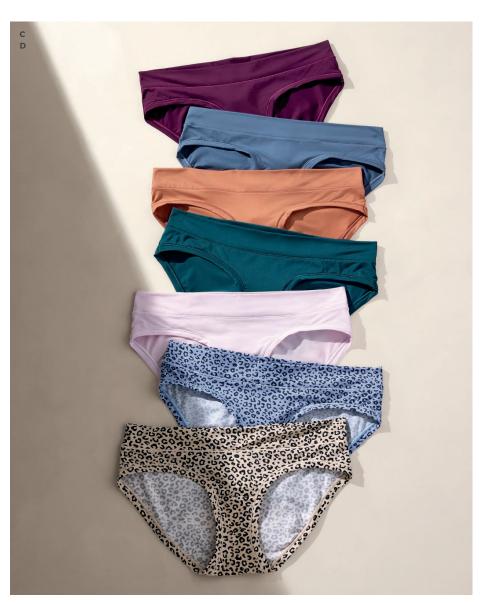

## Fall's refresh

Your best days begin with Impossibly soft, supportive and stylish bras and panties. Now in new colors and patterns for fall. If you know them, you love them. And if you've yet to meet them, say hello.

A Embrace Lightly-Lined T-Shirt Bra in Eventide, A10445 \$58 B Embrace Animal Print Bikini in Eventide, B10445 \$14 C Embrace Bikini in Potent Purple, Bearing Sea, Aragon, Deep Teal, Winsome Orchid, C11445 \$14 **D** Embrace Animal Print Bikini in Eventide, Sand Dollar, D11445, \$14